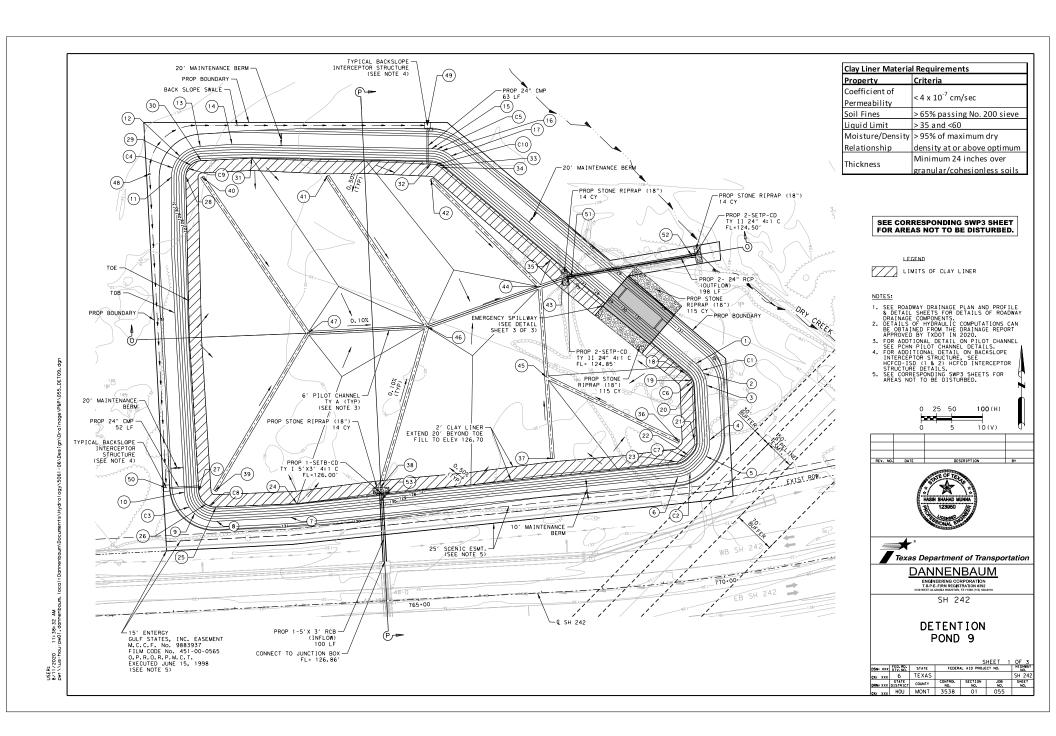

| POND 9 DETENTION SUMMARY       |                           |  |  |  |  |  |  |  |
|--------------------------------|---------------------------|--|--|--|--|--|--|--|
| DRAINAGE SYSTEM ID SERVED      | SYSTEM-5                  |  |  |  |  |  |  |  |
| CONTRIBUTING ROADWAY           | from Sta 650+85 to 770+00 |  |  |  |  |  |  |  |
| RECEIVING CHANNEL              | DRY CREEK                 |  |  |  |  |  |  |  |
|                                | 100-YR                    |  |  |  |  |  |  |  |
| MAX SYSTEM Q (ALLOWED) (CFS)   | 292.70                    |  |  |  |  |  |  |  |
| MAX SYSTEM Q (OUT) (CFS)       | 290.70                    |  |  |  |  |  |  |  |
| MAX WSEL (FT)                  | 131.69                    |  |  |  |  |  |  |  |
| BASIN VOLUME AVAILABLE (AC-FT) | 50.75                     |  |  |  |  |  |  |  |
| ROUTED VOLUME (AC-FT)          | 44.13                     |  |  |  |  |  |  |  |
| ROUTED FLOW (CFS)              | 151.43                    |  |  |  |  |  |  |  |
| BASIN INLET CULVERTS           | 1-5'X 3' RCB              |  |  |  |  |  |  |  |
| BASIN OUTLET CULVERTS          | 2- 24" RCP                |  |  |  |  |  |  |  |

LEGEND

LIMITS OF CLAY LINER NOTES:

1. SEE ROADWAY DRAINAGE PLAN AND PROFILE BELAI SERVICE OF BETAILS OF ROADWAY BELAI SERVICE OF BETAILS OF ROADWAY BELAI SERVICE OF BETAILS OF ROADWAY BE OBTAINED FROM THE DRAINAGE REPORT APPROVED BY TADOT IN 2020. 3. FOR ADDITIONAL DETAIL ON PILOT CHANNEL SEE PENH PILOT CHANNEL DETAILS.