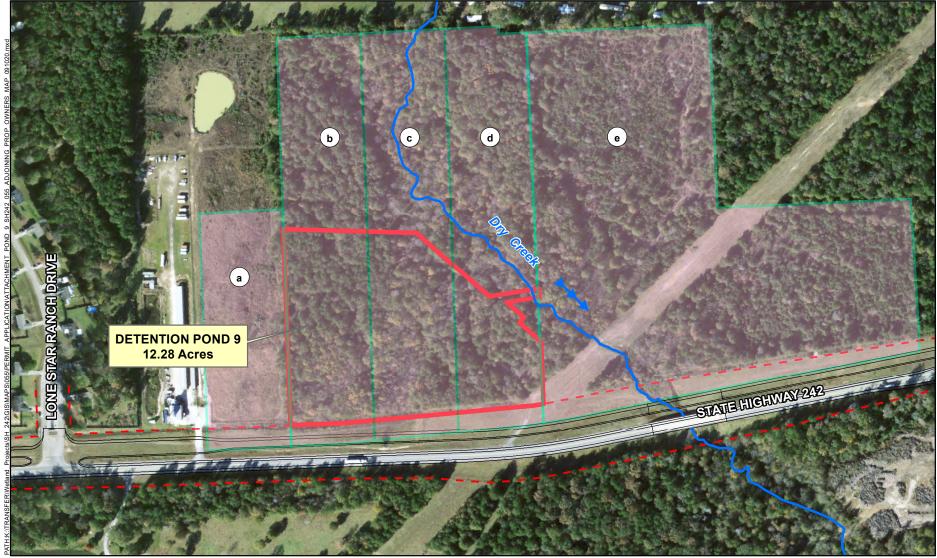

SOURCES: United States Department of Agriculture (USDA). Texas NAIP Imagery, 2018-12-31. Web. 2020-01-16.

| Parcel Id | Owner Name                       |
|-----------|----------------------------------|
| а         | JENNEY C & VUONG VAN HA          |
| b         | BRANDON ZERMENO                  |
| С         | KY VAN & NHIEM THI VU            |
| d         | YEN HONG LIAW & RYAN CAO         |
| е         | DUANE VICKERY & CARLYN A JOHNSON |

ATTACHMENT A
ADJOINING PROPERTY OWNERS

CSJ: 3538-01-055 Montgomery County, Texas

| Stage Area Pond 9 |              |                                 |  |  |  |  |  |  |  |  |
|-------------------|--------------|---------------------------------|--|--|--|--|--|--|--|--|
| Elevation<br>(ft) | Area<br>(ac) | Cumulative<br>Volume<br>(ac-ft) |  |  |  |  |  |  |  |  |
| 124.85            | 0.00         | 0.00                            |  |  |  |  |  |  |  |  |
| 125.00            | 0.00         | 0.00                            |  |  |  |  |  |  |  |  |
| 125.20            | 0.02         | 0.00                            |  |  |  |  |  |  |  |  |
| 125.40            | 0.20         | 0.03                            |  |  |  |  |  |  |  |  |
| 125.60            | 0.86         | 0.13                            |  |  |  |  |  |  |  |  |
| 125.80            | 2.54         | 0.47                            |  |  |  |  |  |  |  |  |
| 126.00            | 4.77         | 1.20                            |  |  |  |  |  |  |  |  |
| 127.00            | 8.41         | 8.76                            |  |  |  |  |  |  |  |  |
| 128.00            | 8.64         | 17.28                           |  |  |  |  |  |  |  |  |
| 129.00            | 8.87         | 26.04                           |  |  |  |  |  |  |  |  |
| 130.00            | 9.10         | 35.02                           |  |  |  |  |  |  |  |  |
| 131.00            | 9.34         | 44.24                           |  |  |  |  |  |  |  |  |
| 132.00            | 9.58         | 53.70                           |  |  |  |  |  |  |  |  |
|                   |              |                                 |  |  |  |  |  |  |  |  |

Impacts to both Wetland Area 1 and Waterbody 1 would result from the construction of a new storm water management facility (e.g., Detention Pond 9). Impacts to Wetland Area 1 would involve excavation (4.515 acres) and fill (1.448 acres, approximately 780 cubic yards); impacts to Waterbody 1 would also involve excavation (0.067 acre) and fill (0.036 acre, approximately 61 cubic yards). Detention Pond 9 is designed to support the adjacent State Highway 242 roadway improvement project (USACE Permit No. SWG-1992-00054, dated December 8, 2020) by managing storm water which collects within the State Highway 242 roadway right-of-way during and following rainfall and storm events.

Detention Pond 9 is located on three (3) adjacent parcels of land of equal size. The eastern parcel of land was not accessible as right-of-entry for environmental investigations was not granted by the property owner. Wetland Area 1 and Waterbody 1 were therefore not fully accessible in the field. The acreages and linear feet of the wetland and waterbody features associated with the inaccessible areas of the Detention Pond 9 project area were estimated using aerial photography, LIDAR data, etc., as well as data from field investigations and wetland delineation sample points that were collected within accessible areas of the project area. A total of 5.064 acres of Wetland Area 1 were delineated in the field while a total of 1.115 acres of Wetland Area 1 are estimated to occur within the inaccessible parcel of the Detention Pond 9 project area. A total of 0.043 acre (312 linear feet) of Waterbody 1 were delineated in the field while a total of 0.060 acre (305 linear feet) of Waterbody 1 are estimated to occur within the inaccessible parcel of the Detention Pond 9 project area.