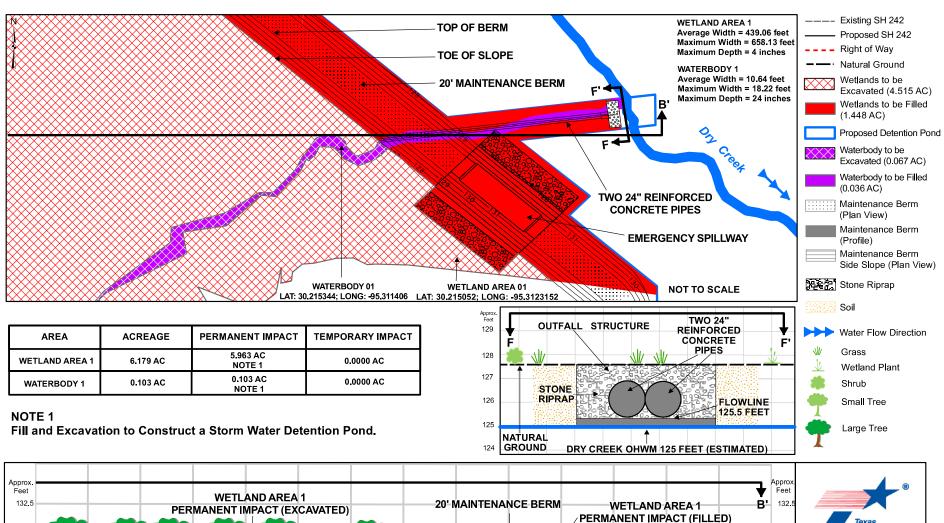

Impacts to both Wetland Area 1 and Waterbody 1 would result from the construction of a new storm water management facility (e.g., Detention Pond 9). Impacts to Wetland Area 1 would involve excavation (4.515 acres) and fill (1.448 acres, approximately 780 cubic yards); impacts to Waterbody 1 would also involve excavation (0.067 acre) and fill (0.036 acre, approximately 61 cubic yards). Detention Pond 9 is designed to support the adjacent State Highway 242 roadway improvement project (USACE Permit No. SWG-1992-00054, dated December 8, 2020) by managing storm water which collects within the State Highway 242 roadway right-of-way during and following rainfall and storm events.

Detention Pond 9 is located on three (3) adjacent parcels of land of equal size. The eastern parcel of land was not accessible as right-of-entry for environmental investigations was not granted by the property owner. Wetland Area 1 and Waterbody 1 were therefore not fully accessible in the field. The acreages and linear feet of the wetland and waterbody features associated with the inaccessible areas of the Detention Pond 9 project area were estimated using aerial photography, LIDAR data, etc., as well as data from field investigations and wetland delineation sample points that were collected within accessible areas of the project area. A total of 5.064 acres of Wetland Area 1 were delineated in the field while a total of 1.115 acres of Wetland Area 1 are estimated to occur within the inaccessible parcel of the Detention Pond 9 project area. A total of 0.043 acre (312 linear feet) of Waterbody 1 were delineated in the field while a total of 0.060 acre (305 linear feet) of Waterbody 1 are estimated to occur within the inaccessible parcel of the Detention Pond 9 project area.