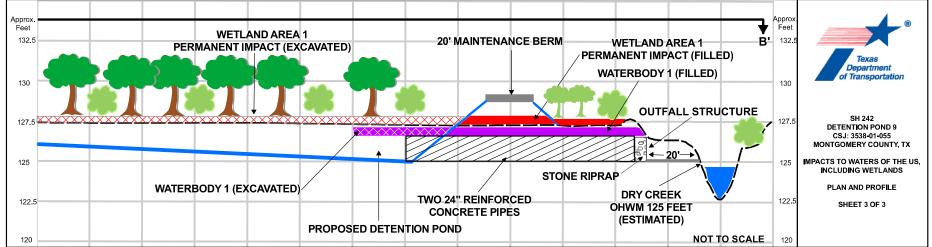

Impacts to both Wetland Area 1 and Waterbody 1 would result from the construction of a new storm water management facility (e.g., Detention Pond 9). Impacts to Wetland Area 1 would involve excavation (4.515 acres) and fill (1.448 acres, approximately 780 cubic yards); impacts to Waterbody 1 would also involve excavation (0.067 acre) and fill (0.036 acre, approximately 61 cubic yards). Detention Pond 9 is designed to support the adjacent State Highway 242 roadway improvement project (USACE Permit No. SWG-1992-00054, dated December 8, 2020) by managing storm water which collects within the State Highway 242 roadway right-of-way during and following rainfall and storm events.

Detention Pond 9 is located on three (3) adjacent parcels of land of equal size. The eastern parcel of land was not accessible as right-of-entry for environmental investigations was not granted by the property owner. Wetland Area 1 and Waterbody 1 were therefore not fully accessible in the field. The acreages and linear feet of the wetland and waterbody features associated with the inaccessible areas of the Detention Pond 9 project area were estimated using aerial photography, LIDAR data, etc., as well as data from field investigations and wetland delineation sample points that were collected within accessible areas of the project area. A total of 5.064 acres of Wetland Area 1 were delineated in the field while a total of 1.115 acres of Wetland Area 1 are estimated to occur within the inaccessible parcel of the Detention Pond 9 project area. A total of 0.043 acre (312 linear feet) of Waterbody 1 were delineated in the field while a total of 0.060 acre (305 linear feet) of Waterbody 1 are estimated to occur within the inaccessible parcel of the Detention Pond 9 project area.