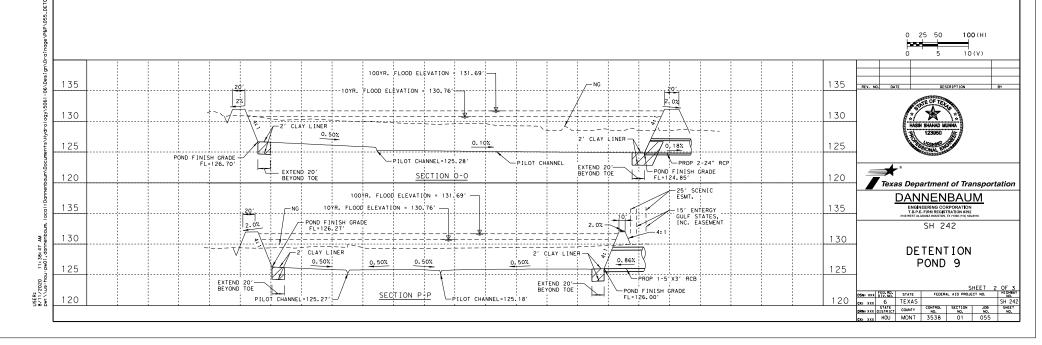

| POND 9 DETENTION SUMMARY       |                           |  |  |  |  |  |  |  |
|--------------------------------|---------------------------|--|--|--|--|--|--|--|
| DRAINAGE SYSTEM ID SERVED      | SYSTEM-5                  |  |  |  |  |  |  |  |
| CONTRIBUTING ROADWAY           | from Sta 650+85 to 770+00 |  |  |  |  |  |  |  |
| RECEIVING CHANNEL              | DRY CREEK                 |  |  |  |  |  |  |  |
|                                | 100-YR                    |  |  |  |  |  |  |  |
| MAX SYSTEM Q (ALLOWED) (CFS)   | 292.70                    |  |  |  |  |  |  |  |
| MAX SYSTEM Q (OUT) (CFS)       | 290.70                    |  |  |  |  |  |  |  |
| MAX WSEL (FT)                  | 131.69                    |  |  |  |  |  |  |  |
| BASIN VOLUME AVAILABLE (AC-FT) | 50.75                     |  |  |  |  |  |  |  |
| ROUTED VOLUME (AC-FT)          | 44.13                     |  |  |  |  |  |  |  |
| ROUTED FLOW (CFS)              | 151.43                    |  |  |  |  |  |  |  |
| BASIN INLET CULVERTS           | 1-5'X 3' RCB              |  |  |  |  |  |  |  |
| BASIN OUTLET CULVERTS          | 2- 24" RCP                |  |  |  |  |  |  |  |