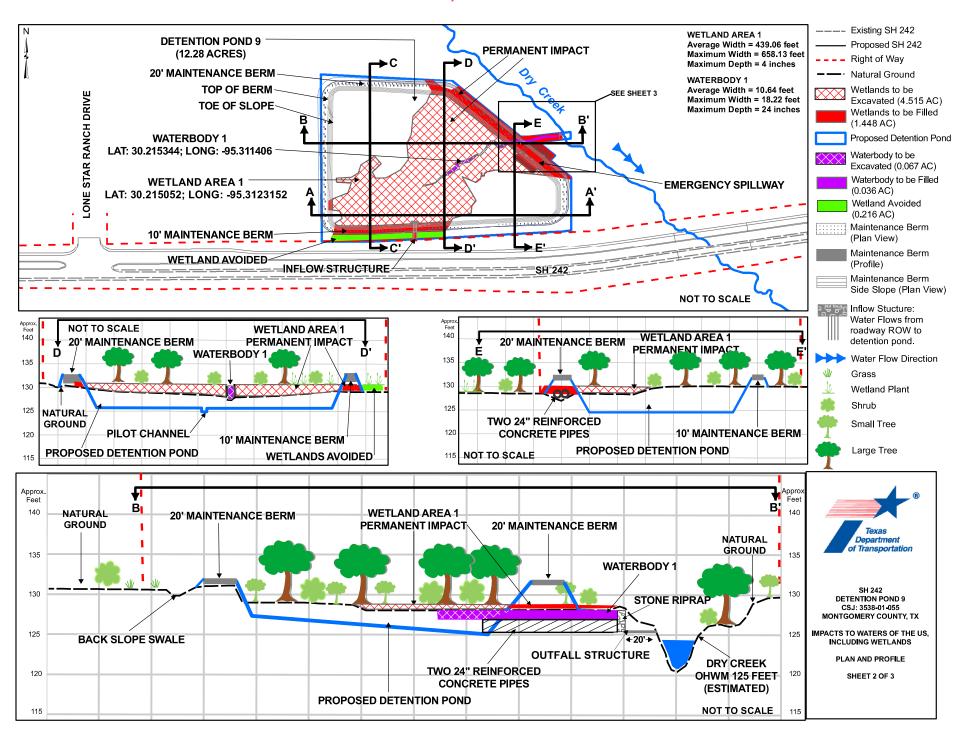

Impacts to both Wetland Area 1 and Waterbody 1 would result from the construction of a new storm water management facility (e.g., Detention Pond 9). Impacts to Wetland Area 1 would involve excavation (4.515 acres) and fill (1.448 acres, approximately 780 cubic yards); impacts to Waterbody 1 would also involve excavation (0.067 acre) and fill (0.036 acre, approximately 61 cubic yards). Detention Pond 9 is designed to support the adjacent State Highway 242 roadway improvement project (USACE Permit No. SWG-1992-00054, dated December 8, 2020) by managing storm water which collects within the State Highway 242 roadway right-of-way during and following rainfall and storm events.

Detention Pond 9 is located on three (3) adjacent parcels of land of equal size. The eastern parcel of land was not accessible as right-of-entry for environmental investigations was not granted by the property owner. Wetland Area 1 and Waterbody 1 were therefore not fully accessible in the field. The acreages and linear feet of the wetland and waterbody features associated with the inaccessible areas of the Detention Pond 9 project area were estimated using aerial photography, LIDAR data, etc., as well as data from field investigations and wetland delineation sample points that were collected within accessible areas of the project area. A total of 5.064 acres of Wetland Area 1 were delineated in the field while a total of 1.115 acres of Wetland Area 1 are estimated to occur within the inaccessible parcel of the Detention Pond 9 project area. A total of 0.043 acre (312 linear feet) of Waterbody 1 were delineated in the field while a total of 0.060 acre (305 linear feet) of Waterbody 1 are estimated to occur within the inaccessible parcel of the Detention Pond 9 project area.