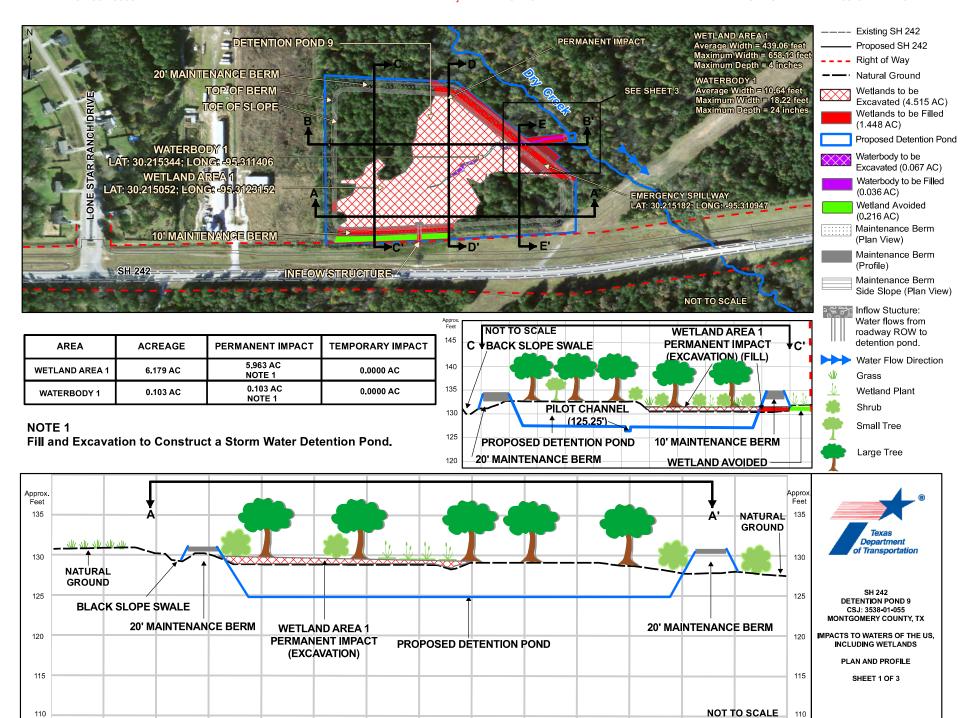

Impacts to both Wetland Area 1 and Waterbody 1 would result from the construction of a new storm water management facility (e.g., Detention Pond 9). Impacts to Wetland Area 1 would involve excavation (4.515 acres) and fill (1.448 acres, approximately 780 cubic yards); impacts to Waterbody 1 would also involve excavation (0.067 acre) and fill (0.036 acre, approximately 61 cubic yards). Detention Pond 9 is designed to support the adjacent State Highway 242 roadway improvement project (USACE Permit No. SWG-1992-00054, dated December 8, 2020) by managing storm water which collects within the State Highway 242 roadway right-of-way during and following rainfall and storm events.

Detention Pond 9 is located on three (3) adjacent parcels of land of equal size. The eastern parcel of land was not accessible as right-of-entry for environmental investigations was not granted by the property owner. Wetland Area 1 and Waterbody 1 were therefore not fully accessible in the field. The acreages and linear feet of the wetland and waterbody features associated with the inaccessible areas of the Detention Pond 9 project area were estimated using aerial photography, LIDAR data, etc., as well as data from field investigations and wetland delineation sample points that were collected within accessible areas of the project area. A total of 5.064 acres of Wetland Area 1 were delineated in the field while a total of 1.115 acres of Wetland Area 1 are estimated to occur within the inaccessible parcel of the Detention Pond 9 project area. A total of 0.043 acre (312 linear feet) of Waterbody 1 were delineated in the field while a total of 0.060 acre (305 linear feet) of Waterbody 1 are estimated to occur within the inaccessible parcel of the Detention Pond 9 project area.