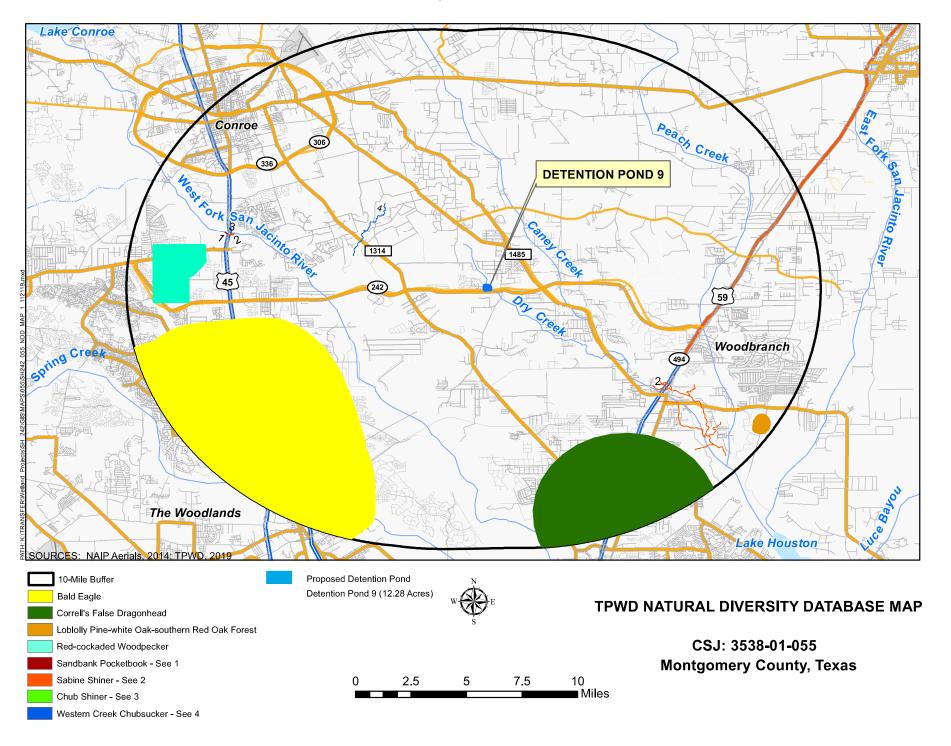

| POND 9 DETENTION SUMMARY       |                           |  |  |  |  |  |  |  |
|--------------------------------|---------------------------|--|--|--|--|--|--|--|
| DRAINAGE SYSTEM ID SERVED      | SYSTEM-5                  |  |  |  |  |  |  |  |
| CONTRIBUTING ROADWAY           | from Sta 650+85 to 770+00 |  |  |  |  |  |  |  |
| RECEIVING CHANNEL              | DRY CREEK                 |  |  |  |  |  |  |  |
|                                | 100-YR                    |  |  |  |  |  |  |  |
| MAX SYSTEM Q (ALLOWED) (CFS)   | 292.70                    |  |  |  |  |  |  |  |
| MAX SYSTEM Q (OUT) (CFS)       | 290.70                    |  |  |  |  |  |  |  |
| MAX WSEL (FT)                  | 131.69                    |  |  |  |  |  |  |  |
| BASIN VOLUME AVAILABLE (AC-FT) | 50.75                     |  |  |  |  |  |  |  |
| ROUTED VOLUME (AC-FT)          | 44.13                     |  |  |  |  |  |  |  |
| ROUTED FLOW (CFS)              | 151.43                    |  |  |  |  |  |  |  |
| BASIN INLET CULVERTS           | 1-5'X 3' RCB              |  |  |  |  |  |  |  |
| BASIN OUTLET CULVERTS          | 2- 24" RCP                |  |  |  |  |  |  |  |